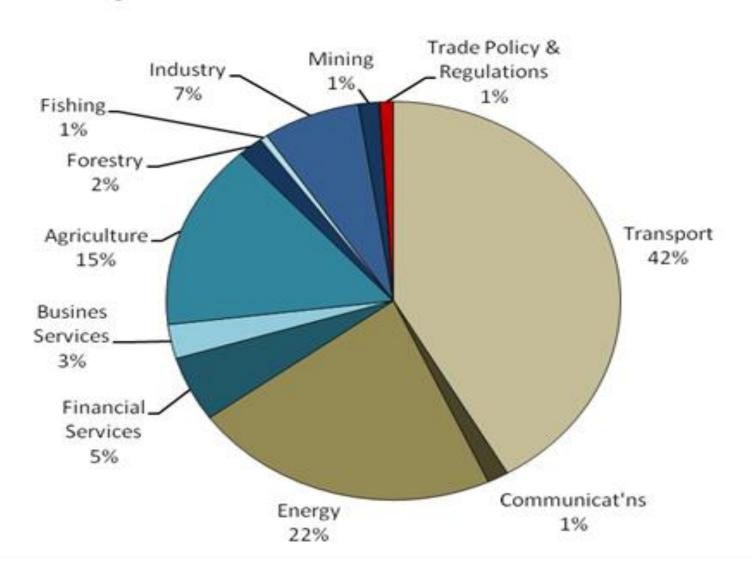

#### SADC AfT –sector distribution

Fig 2.2: Sector Distribution of SADC AfT, 2010

#### SADC Infrastructure Needs...

While 42 per cent of the \$3.8bn of AfT committed in 2010 went towards the transport sector – including roads, railways, ports, and storage – while a further 15 per cent went to the energy sector. However it is worth noting that even these amounts may not be sufficient to fill the infrastructure financing gap in the region.