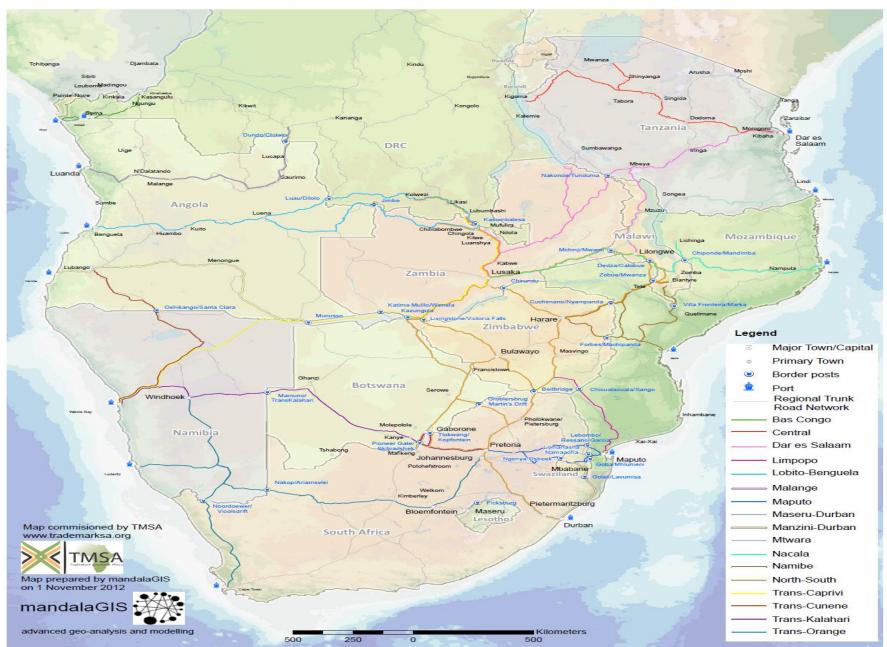

#### **SADC Corridors**

Corridor- network of transport networks-road, rail and or inland waterways anchored on a port and linking production centres hinterland

- SADC has 6/7 landlocked countries resulting in 18 regional corridors in four clusters-Eastern, Western, Southern and North South <a href="http://www.tripartitegis.org/">http://www.tripartitegis.org/</a>
- 2. The 'corridors approach' has gained prominence as a way to link countries and create regional supply chains
- 3. This approach emphasises tackling regional barriers to trade in an integrated and coherent manner, complementing trade and market liberalisation commitments with a combination of physical and 'soft' infrastructure investments to lower the costs of trading across borders.
- 4. Increasingly, this approach also goes beyond infrastructure to promote investment and clustering in sectors such as agriculture, mining, manufacturing to boost productive capacity SDI
- 5. Tripartite of SADC, EAC & COMESA with DFID / TMSA support implementing the North South Corridor Aid for Trade Programme benefiting Botswana, DRC, Malawi, Mozambique, South Africa, Tanzania, Zambia and Zimbabwe. http://www.trademarksa.org/

#### **SADC Transport Corridors**

Roads, Ports and Border Posts