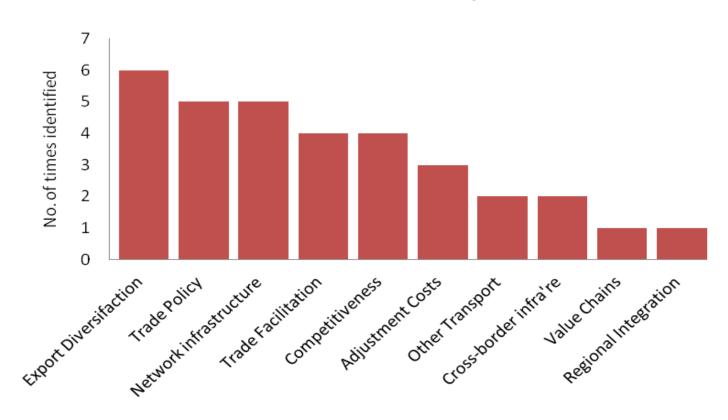

#### National AfT Priorities Identified by SADC countries

Source: WTO/OECD 2009 AfT Questionnaires for 11 SADC Member States