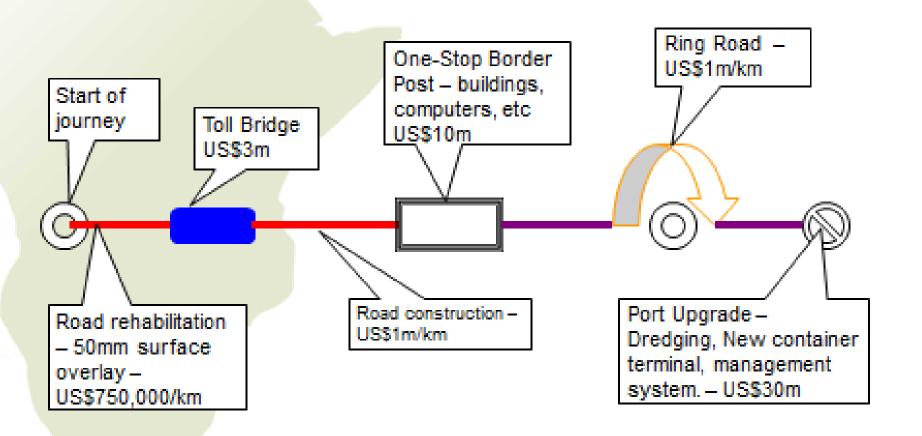

|                                                           |                           |                |

Tripurtite Regional Infrastructure Projects Detailors | www.https://legis.org









# **Project Fiches**





#### Transport and Transit Corridors - the absolute importance of correct sequencing - not enough to just build the infrastructure





Transport and Transit Corridors – need to also put in trade facilitation measures and ensure transport is regulated and then goods will flow smoothly.



Trade Facilitation and Trade Regulation Measures



#### **AfT Priorities**

#### National AfT Priorities Identified by SADC countries



Source: WTO/OECD 2009 AfT Questionnaires for 11 SADC Member States

#### SADC AfT –sector distribution

Fig 2.2: Sector Distribution of SADC AfT, 2010



#### SADC Infrastructure Needs...

While 42 per cent of the \$3.8bn of AfT committed in 2010 went towards the transport sector – including roads, railways, ports, and storage – while a further 15 per cent went to the energy sector. However it is worth noting that even these amounts may not be sufficient to fill the infrastructure financing gap in t