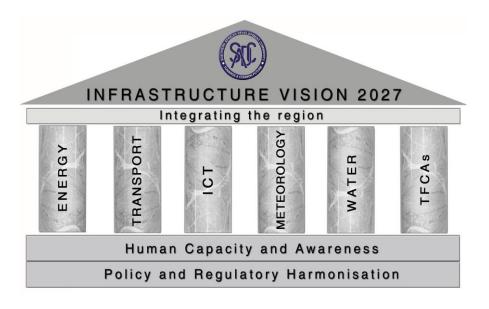

# SADC Regional Infrastructure Investment Master Plan

Figure 1: Regional Infrastructure Development Master Plan Vision

# SADC Regional Infrastructure Development Master Plan

- 1. Infrastructure vision and blueprint for addressing projected (2027) needs in six sectors- water, energy, ICT, transport, meteorology, tourism <a href="http://www.ridmp-gis.org/">http://www.ridmp-gis.org/</a>
- 2. Consensus document developed collaboratively and approved by Summit and supported by ICPs <a href="http://invest-tripartite.org/concept-note/">http://invest-tripartite.org/concept-note/</a>
- Needs identified on basis of regional developmental frameworkstransport corridors; power pool and electricity transmission networks; river basins and ICT networks
- 4. Identifies both hard and soft infrastructure needs and proposes projects to address the needs