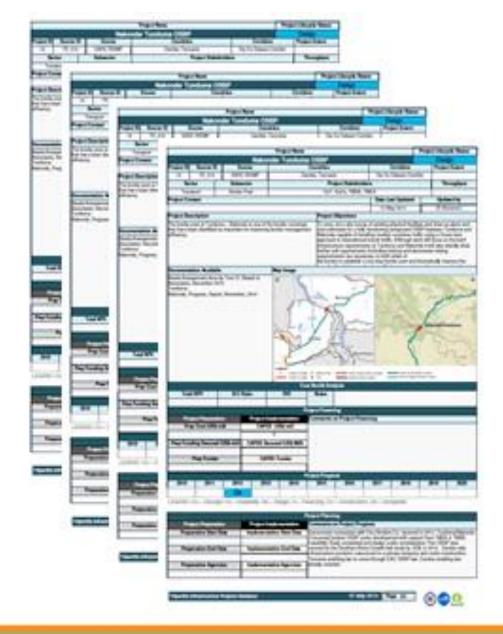

#### COMESA-EAC-SADC Tripartite Regional Infrastructure Projects Database LIST OF PROJECTS (by Country)

# Indicates a SADC NOME project # Indicates a SADC ROMP STAP project

|    | 10      | ProjectTitle/Name                                                                                                                                                                                                                                                                                                                                                                                                                                                                                                                                                                                                                                                                                                                                                                                                                                                                                                                                                                                                                                                                                                                                                                                                                                                                                                                                                                                                                                                                                                                                                                                                                                                                                                                                                                                                                                                                                                                                                                                                                                                                                                              | Corridor(s)                                               | REC Contact Name          | 2012 Status    |
|----|---------|--------------------------------------------------------------------------------------------------------------------------------------------------------------------------------------------------------------------------------------------------------------------------------------------------------------------------------------------------------------------------------------------------------------------------------------------------------------------------------------------------------------------------------------------------------------------------------------------------------------------------------------------------------------------------------------------------------------------------------------------------------------------------------------------------------------------------------------------------------------------------------------------------------------------------------------------------------------------------------------------------------------------------------------------------------------------------------------------------------------------------------------------------------------------------------------------------------------------------------------------------------------------------------------------------------------------------------------------------------------------------------------------------------------------------------------------------------------------------------------------------------------------------------------------------------------------------------------------------------------------------------------------------------------------------------------------------------------------------------------------------------------------------------------------------------------------------------------------------------------------------------------------------------------------------------------------------------------------------------------------------------------------------------------------------------------------------------------------------------------------------------|-----------------------------------------------------------|---------------------------|----------------|
| -  | ingoli  | a was a second of the second o | X2009WE                                                   | 10000-100-100             | Newsymmetrics. |
| 1  | Urport  |                                                                                                                                                                                                                                                                                                                                                                                                                                                                                                                                                                                                                                                                                                                                                                                                                                                                                                                                                                                                                                                                                                                                                                                                                                                                                                                                                                                                                                                                                                                                                                                                                                                                                                                                                                                                                                                                                                                                                                                                                                                                                                                                |                                                           |                           |                |
|    | 134     | Cabride Asport (byrading                                                                                                                                                                                                                                                                                                                                                                                                                                                                                                                                                                                                                                                                                                                                                                                                                                                                                                                                                                                                                                                                                                                                                                                                                                                                                                                                                                                                                                                                                                                                                                                                                                                                                                                                                                                                                                                                                                                                                                                                                                                                                                       | Bae Gungo Corndor                                         | Majoraro Maleourie (SADC) | Concept        |
| П  | 79      | Cetumbris Airport Construction                                                                                                                                                                                                                                                                                                                                                                                                                                                                                                                                                                                                                                                                                                                                                                                                                                                                                                                                                                                                                                                                                                                                                                                                                                                                                                                                                                                                                                                                                                                                                                                                                                                                                                                                                                                                                                                                                                                                                                                                                                                                                                 | Lotifo Ranguela Corretor                                  | Mapoleo Malkama (SACC)    | Implementation |
|    | 133     | Huerter Argent Grynding                                                                                                                                                                                                                                                                                                                                                                                                                                                                                                                                                                                                                                                                                                                                                                                                                                                                                                                                                                                                                                                                                                                                                                                                                                                                                                                                                                                                                                                                                                                                                                                                                                                                                                                                                                                                                                                                                                                                                                                                                                                                                                        | Lotifo Banguela Corretor                                  | Mapoleo Mallusma (SACC)   | Inglementation |
|    | 100     | Lumbs 4th of February Arport Expension                                                                                                                                                                                                                                                                                                                                                                                                                                                                                                                                                                                                                                                                                                                                                                                                                                                                                                                                                                                                                                                                                                                                                                                                                                                                                                                                                                                                                                                                                                                                                                                                                                                                                                                                                                                                                                                                                                                                                                                                                                                                                         | Malarja Corella                                           | Mapolior Mallusma (SADC)  | Injuration     |
|    | 1311    | Loversky Stall Airsport                                                                                                                                                                                                                                                                                                                                                                                                                                                                                                                                                                                                                                                                                                                                                                                                                                                                                                                                                                                                                                                                                                                                                                                                                                                                                                                                                                                                                                                                                                                                                                                                                                                                                                                                                                                                                                                                                                                                                                                                                                                                                                        | Malarga Contaba                                           | Mapoles Matorine (SAOC)   | Construction   |
|    | 132     | Lubergo Algori Upgreifing                                                                                                                                                                                                                                                                                                                                                                                                                                                                                                                                                                                                                                                                                                                                                                                                                                                                                                                                                                                                                                                                                                                                                                                                                                                                                                                                                                                                                                                                                                                                                                                                                                                                                                                                                                                                                                                                                                                                                                                                                                                                                                      | Trans Curana Combor, Namibe Combor                        | Mapolisi Malisana (SAOC)  | Completed      |
| 1  | ridge   |                                                                                                                                                                                                                                                                                                                                                                                                                                                                                                                                                                                                                                                                                                                                                                                                                                                                                                                                                                                                                                                                                                                                                                                                                                                                                                                                                                                                                                                                                                                                                                                                                                                                                                                                                                                                                                                                                                                                                                                                                                                                                                                                |                                                           |                           |                |
|    | 80      | Sindge over the Cubia Floor on mule Morings - Roungs                                                                                                                                                                                                                                                                                                                                                                                                                                                                                                                                                                                                                                                                                                                                                                                                                                                                                                                                                                                                                                                                                                                                                                                                                                                                                                                                                                                                                                                                                                                                                                                                                                                                                                                                                                                                                                                                                                                                                                                                                                                                           | Nambe Condor                                              | Mapoiso Malcoura (SADC)   | Concept        |
|    | 99      | Bridge over the Rullwago River in Callel                                                                                                                                                                                                                                                                                                                                                                                                                                                                                                                                                                                                                                                                                                                                                                                                                                                                                                                                                                                                                                                                                                                                                                                                                                                                                                                                                                                                                                                                                                                                                                                                                                                                                                                                                                                                                                                                                                                                                                                                                                                                                       | Waters Ray - Natura - Luburdisate Contdox, Namiba Contdor | Mapolas Malsona (SADC)    | Concept        |
|    | w       | Bridge over the fluid flavor in Direct                                                                                                                                                                                                                                                                                                                                                                                                                                                                                                                                                                                                                                                                                                                                                                                                                                                                                                                                                                                                                                                                                                                                                                                                                                                                                                                                                                                                                                                                                                                                                                                                                                                                                                                                                                                                                                                                                                                                                                                                                                                                                         | Walva Bay - Nitrita - Luburshashi Contdo, Nambe Contdo    | Mapoiso Materiana (SACC)  | Concept        |
|    | lydro I | Power Generation                                                                                                                                                                                                                                                                                                                                                                                                                                                                                                                                                                                                                                                                                                                                                                                                                                                                                                                                                                                                                                                                                                                                                                                                                                                                                                                                                                                                                                                                                                                                                                                                                                                                                                                                                                                                                                                                                                                                                                                                                                                                                                               |                                                           |                           |                |
|    | 410     | Centente II Hydre Power Project                                                                                                                                                                                                                                                                                                                                                                                                                                                                                                                                                                                                                                                                                                                                                                                                                                                                                                                                                                                                                                                                                                                                                                                                                                                                                                                                                                                                                                                                                                                                                                                                                                                                                                                                                                                                                                                                                                                                                                                                                                                                                                | Comdor Neil Applicable                                    | Otalis Melupe (SADC)      | Construction   |
| 1  | niand ( | Deretainer Depot                                                                                                                                                                                                                                                                                                                                                                                                                                                                                                                                                                                                                                                                                                                                                                                                                                                                                                                                                                                                                                                                                                                                                                                                                                                                                                                                                                                                                                                                                                                                                                                                                                                                                                                                                                                                                                                                                                                                                                                                                                                                                                               |                                                           |                           |                |
|    | 104     | Lable Dry Port Construction                                                                                                                                                                                                                                                                                                                                                                                                                                                                                                                                                                                                                                                                                                                                                                                                                                                                                                                                                                                                                                                                                                                                                                                                                                                                                                                                                                                                                                                                                                                                                                                                                                                                                                                                                                                                                                                                                                                                                                                                                                                                                                    | Lobito Bergueta Comitor                                   | Mapoleo Matuerra (SACC)   | Completed      |
|    | - 81    | Nambe Port Construction of Dily Platt                                                                                                                                                                                                                                                                                                                                                                                                                                                                                                                                                                                                                                                                                                                                                                                                                                                                                                                                                                                                                                                                                                                                                                                                                                                                                                                                                                                                                                                                                                                                                                                                                                                                                                                                                                                                                                                                                                                                                                                                                                                                                          | Nante Conta                                               | Mapoleo Maksera (SACC)    | Conset         |
|    | etrole  | um & Gas Refinery                                                                                                                                                                                                                                                                                                                                                                                                                                                                                                                                                                                                                                                                                                                                                                                                                                                                                                                                                                                                                                                                                                                                                                                                                                                                                                                                                                                                                                                                                                                                                                                                                                                                                                                                                                                                                                                                                                                                                                                                                                                                                                              |                                                           |                           |                |
|    | 862     | Little Refresy                                                                                                                                                                                                                                                                                                                                                                                                                                                                                                                                                                                                                                                                                                                                                                                                                                                                                                                                                                                                                                                                                                                                                                                                                                                                                                                                                                                                                                                                                                                                                                                                                                                                                                                                                                                                                                                                                                                                                                                                                                                                                                                 | Corretor Not Applicable                                   | Code Manga (MCC)          | Implementatio  |
|    | ort     |                                                                                                                                                                                                                                                                                                                                                                                                                                                                                                                                                                                                                                                                                                                                                                                                                                                                                                                                                                                                                                                                                                                                                                                                                                                                                                                                                                                                                                                                                                                                                                                                                                                                                                                                                                                                                                                                                                                                                                                                                                                                                                                                |                                                           |                           |                |
|    | 195     | Construction of the Sour Integrated Intrastructure                                                                                                                                                                                                                                                                                                                                                                                                                                                                                                                                                                                                                                                                                                                                                                                                                                                                                                                                                                                                                                                                                                                                                                                                                                                                                                                                                                                                                                                                                                                                                                                                                                                                                                                                                                                                                                                                                                                                                                                                                                                                             | Bas Corgo Corntor                                         | - Majorio Matorina (SADE) | Concept        |
|    | -       | Lastin Part Upgrading                                                                                                                                                                                                                                                                                                                                                                                                                                                                                                                                                                                                                                                                                                                                                                                                                                                                                                                                                                                                                                                                                                                                                                                                                                                                                                                                                                                                                                                                                                                                                                                                                                                                                                                                                                                                                                                                                                                                                                                                                                                                                                          | Labito Sunguela Cometar                                   | Mapoiso Malorera (SACC)   | Implementation |
|    | 107     | Luanda Port Expansion                                                                                                                                                                                                                                                                                                                                                                                                                                                                                                                                                                                                                                                                                                                                                                                                                                                                                                                                                                                                                                                                                                                                                                                                                                                                                                                                                                                                                                                                                                                                                                                                                                                                                                                                                                                                                                                                                                                                                                                                                                                                                                          | Makeya Constor                                            | Mapolan Malesana (SACC)   | Concept        |
|    | Lathway |                                                                                                                                                                                                                                                                                                                                                                                                                                                                                                                                                                                                                                                                                                                                                                                                                                                                                                                                                                                                                                                                                                                                                                                                                                                                                                                                                                                                                                                                                                                                                                                                                                                                                                                                                                                                                                                                                                                                                                                                                                                                                                                                |                                                           |                           |                |
|    | 79.     | Simpuls Falsey Fanabitation                                                                                                                                                                                                                                                                                                                                                                                                                                                                                                                                                                                                                                                                                                                                                                                                                                                                                                                                                                                                                                                                                                                                                                                                                                                                                                                                                                                                                                                                                                                                                                                                                                                                                                                                                                                                                                                                                                                                                                                                                                                                                                    | Little Birguist Contin                                    | Majorio Matorna (SADC)    | Construction   |
| 0  | 41      | Construction of New Link In: Settle Clark Border Pool                                                                                                                                                                                                                                                                                                                                                                                                                                                                                                                                                                                                                                                                                                                                                                                                                                                                                                                                                                                                                                                                                                                                                                                                                                                                                                                                                                                                                                                                                                                                                                                                                                                                                                                                                                                                                                                                                                                                                                                                                                                                          | Trans Curens Corridor, Namiles Curedor                    | Maprico Maleura (SACC)    | Concept        |
| 10 | load    |                                                                                                                                                                                                                                                                                                                                                                                                                                                                                                                                                                                                                                                                                                                                                                                                                                                                                                                                                                                                                                                                                                                                                                                                                                                                                                                                                                                                                                                                                                                                                                                                                                                                                                                                                                                                                                                                                                                                                                                                                                                                                                                                |                                                           |                           |                |

Tripurtite Regional Infrastructure Projects Detailors | www.https://legis.org

# **Project Fiches**