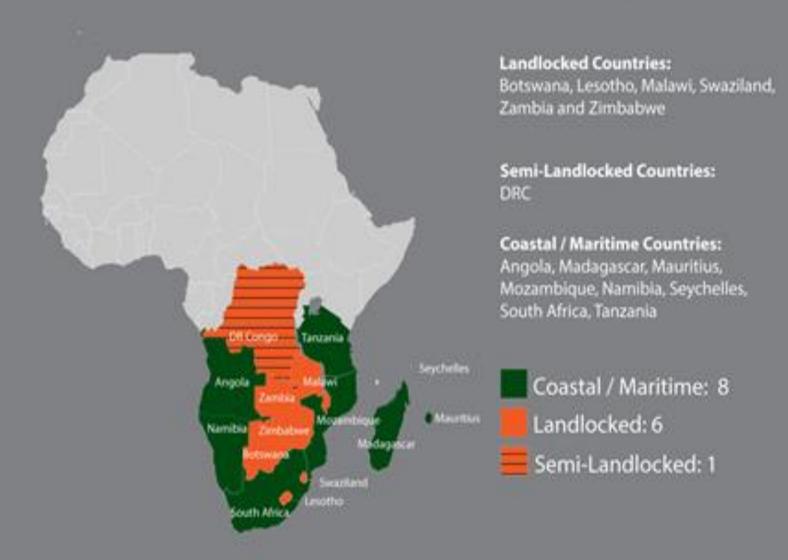

#### **Landlocked Countries in the SADC Region**

#### **SADC Corridors**

Corridor- network of transport networks-road, rail and or inland waterways anchored on a port and linking production centres hinterland

- SADC has 6/7 landlocked countries resulting in 18 regional corridors in four clusters-Eastern, Western, Southern and North South <a href="http://www.tripartitegis.org/">http://www.tripartitegis.org/</a>
- 2. The 'corridors approach' has gained prominence as a way to link countries and create regional supply chains
- 3. This approach emphasises tackling regional barriers to trade in an integrated and coherent manner, complementing trade and market liberalisation commitments with a combination of physical and 'soft' infrastructure investments to lower the costs of trading across borders.
- 4. Increasingly, this approach also goes beyond infrastructure to promote investment and clustering in sectors such as agriculture, mining, manufacturing to boost productive capacity SDI
- 5. Tripartite of SADC, EAC & COMESA with DFID / TMSA support implementing the North South Corridor Aid for Trade Programme benefiting Botswana, DRC, Malawi, Mozambique, South Africa, Tanzania, Zambia and Zimbabwe. http://www.trademarksa.org/