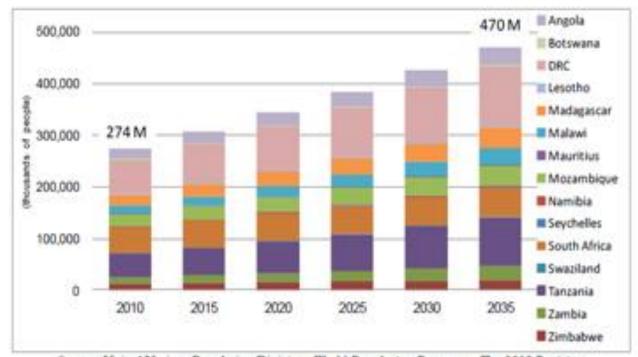

Source: United Nations Population Division, World Population Prospects: The 2010 Revision

Figure 2.10: Projections of Population Growth in Southern Africa, 2010-2035 (Medium-Fertility Variant)

Abbreviations: GDP = gross domestic product, IMF = International Monetary Fund, PIDA = Programme for Infrastructure Development in Africa