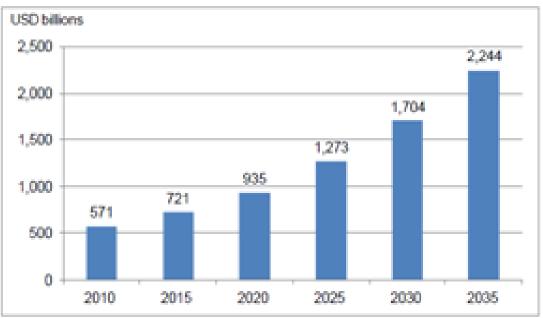

Note: Projected GDP was calculated using the GDP figures in 2010 by the IMF and the annual GDP growth rates based on PIDA projections.

Sources: (i) IMF, World Economic Outlook October 2012; and (ii) PIDA, Draft Africa Macroeconomic Outlook 2040, July 2011.

Figure 2.12: GDP Projections for the SADC Countries, 2010-2035 (in 2010 prices)